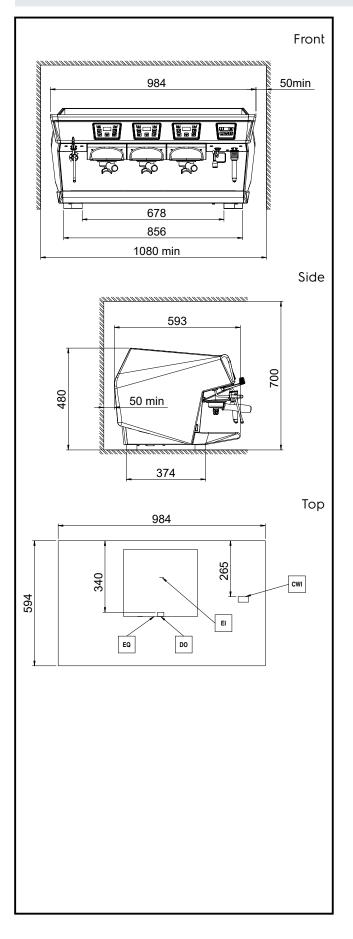

# Coffee System Aura Traditional espresso machine, 3 Maestro groups with Dosamat ®

| Electric                                                |                                                   |
|---------------------------------------------------------|---------------------------------------------------|
| Supply voltage:<br>Electrical power, max:<br>Plug type: | 400 V/3N ph/50 Hz<br>4.8 kW<br>Cable without plug |
| Water:                                                  |                                                   |
| Cold water temperature<br>(min/max):                    | 5 / 60 °C                                         |
| Key Information:                                        |                                                   |
| Net weight:<br>Shipping volume:                         | 83 kg<br>0.83 m³                                  |
| Sustainability                                          |                                                   |
| Current consumption:                                    | 7.2 Amps                                          |