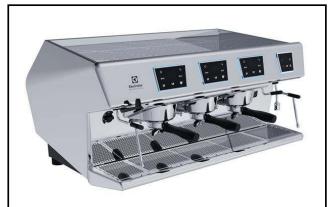

### Item No.

The professional semi-automatic AURA line owns all the technical features of a high-end traditional espresso machine, offering the perfect harmony of aesthetics and performance. With its modern design of stainless steel and chrome, the AURA displays an assertive silhouette underlined with LED lighting of the tray grill and around the electronic control boxes with touchscreen interface for an intuitive programming. AURA is dedicated to users familiar with volumetric commands that address high performance and consistency in the extraction process. The MAESTRO thermo-regulated brew groups are fitted with the EASYLOCK system that help locking and sealing the portafilter with minimal effort. The AURA line offers a set of advanced technologies that warrant an outstanding coffee extraction quality and a strong hot water/steam power.

## **Main Features**

- Programmable water and steam.
- Automatic cleaning cycle.
- The professional semi-automatic AURA line owns all the technical features of a high-end traditional espresso machine, offering the perfect harmony of aesthetics and performance.
- Modern design of stainless steel and chrome, the AURA displays an assertive silhouette underlined with LED lighting of the tray grill and around the electronic control boxes with touchscreen interface for an intuitive programming.
- Manual Steamglide lever.
- AURA is dedicated to users familiar with volumetric commands that address high performance and consistency in the extraction process.
- The MAESTRO thermo-regulated brew groups are fitted with the EASYLOCK system that help locking and sealing the portafilter with minimal effort.
- 3 Maestro groups.
- 3 independent control boxes with 4 programmable dosing selection with Dosamat <sup>®</sup> self recognition of portafilter, start/stop, shot time display.
- Electronic pre infusion.
- Double paneled cup warmer with large capacity.
- USB interface for update.